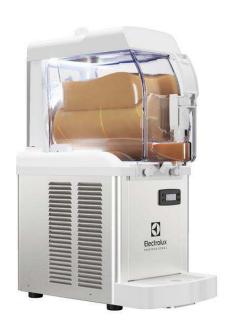

560097 (SP1NewL)

Frozen Granita and Frozen Cream Dispenser with 1x5 I insulated bowl and LED light, R290

#### Item No.

1x5 It bowl frozen granita and frozen cream dispenser. Ideal for the production of chilled specialties: creamy desserts, sherbets, mousses and similar products. Works with water or milk/based dried products or with milk mixtures ready to be poured into the bowl. Compact design. Extremely user-friendly thanks to the screw design for adjusting the consistency of the product. Hybrid control of consistency, it self-adjusts to ensure that the product always has the same consistency. The bowl is illuminated by LED lights. The machine automatically stops when the cover is opened. No ice outisde the tank with the insulated tank. Rounded shapes with stainless steel finishings and white plastics. All parts that come into contact with the food are in stainless steel or plastic, can be removed for easy cleaning.

#### Main Features

- Ideal for production of chilled specialties: creamy desserts, sorbet, mousses and similar products.
- Works with water or milk/based dried products or with brik mixtures ready to be poured into the bowl.
- Perfect solution for bars, restaurants, cafeterias, coffee shops, hotels and all the other HoReCa operators who desire reliable piece of equipment.
- The machine automatically stops when the cover is opened.
- No more ice or condensation outside the tank with the insulated tank.
- Rounded shapes with stainless steel finishing and white plastics.
- The insulated tank guarantees higher cooling efficiency and lower effect of the external temperature on product's preparation and maintenance time reducing condense and draining; it is the best solution in hot climate conditions.
- New design of the screw to adjust the product consistency makes the equipment extremely user-friendly.
- Hybrid control of consistency. The integrated software allows the equipment to self-adjust to ensure that the product has always the same consistency, from the first to the last drop dispensed.
- The bowl of SP ULTRA is also illuminated by LED lights, from above and below, giving the equipment a more attractive look, enhancing the product, increasing its visibility and encouraging impulse purchases.