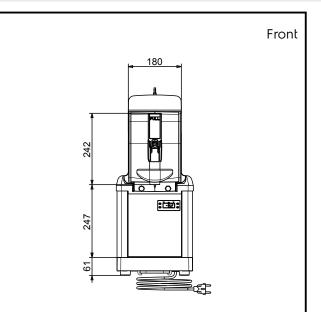

### **Electric**

Supply voltage:

**560097 (SPINewL)** 220-240 V/1 ph/50 Hz

Electrical power max.: 0.285 kW

**Key Information:** 

External dimensions, Width: 262 mm
External dimensions, Depth: 429 mm
External dimensions, Height: 613 mm
Net weight: 28 kg