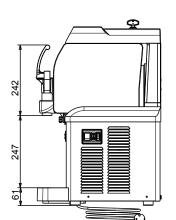

### **Electric**

Supply voltage:

**560097 (SPINewL)** 220-240 V/1 ph/50 Hz

Electrical power max.: 0.285 kW

**Key Information:** 

External dimensions, Width: 262 mm
External dimensions, Depth: 429 mm
External dimensions, Height: 613 mm
Net weight: 28 kg

Sustainability

Side

Top

**Refrigerant type**: R290 **Refrigerant weight**: 68 g