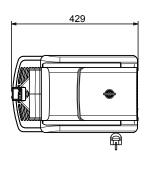

### **Electric**

Supply voltage:

**560097 (SPINewL)** 220-240 V/1 ph/50 Hz

Electrical power max.: 0.285 kW

**Key Information:** 

External dimensions, Width: 262 mm
External dimensions, Depth: 429 mm
External dimensions, Height: 613 mm
Net weight: 28 kg